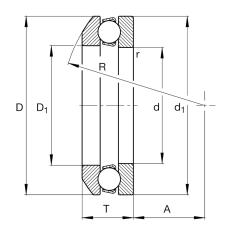

## **Main Dimensions & Performance Data**

| d               | 100 mm      | Inner diameter shaft washer      |
|-----------------|-------------|----------------------------------|
| D               | 150 mm      | Outer diameter housing washer    |
| Т               | 40,9 mm     | Height                           |
| C <sub>a</sub>  | 119.000 N   | Basic dynamic load rating, axial |
| C <sub>0a</sub> | 325.000 N   | Basic static load rating, axial  |
| C <sub>ua</sub> | 13.300 N    | Fatigue load limit, axial        |
| n <sub>G</sub>  | 2.700 1/min | Limiting speed                   |
| n <sub>9r</sub> | 3.600 1/min | Reference speed                  |
|                 | 2,228 kg    | Weight                           |

#### **Dimensions**

| r <sub>min</sub> | 1,1 mm | Minimum chamfer dimension       |
|------------------|--------|---------------------------------|
| D <sub>1</sub>   | 103 mm | Inner diameter housing washer   |
| d <sub>1</sub>   | 150 mm | Outer diameter shaft washer     |
| R                | 112 mm | Radius spherical housing washer |
| Α                | 52 mm  | Distance of the center point    |
| T <sub>1</sub>   | 45 mm  | Height with seat washer         |