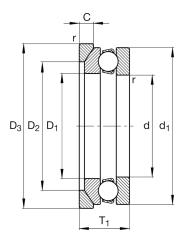

#### **Dimensions**

| r <sub>min</sub> | 1,1 mm | Minimum chamfer dimension       |
|------------------|--------|---------------------------------|
| D <sub>1</sub>   | 103 mm | Inner diameter housing washer   |
| d <sub>1</sub>   | 150 mm | Outer diameter shaft washer     |
| R                | 112 mm | Radius spherical housing washer |
| Α                | 52 mm  | Distance of the center point    |
| T <sub>1</sub>   | 45 mm  | Height with seat washer         |

## **Additional information**

U220 Seat washer