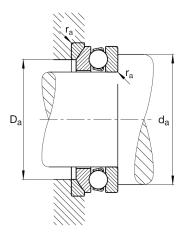

# **Mounting dimensions**

| d <sub>a min</sub> | 130 mm | Minimum diameter shaft shoulder      |
|--------------------|--------|--------------------------------------|
| D <sub>a max</sub> | 125 mm | Maximum diameter of housing shoulder |
| r <sub>a max</sub> | 1 mm   | Maximum filled radius                |