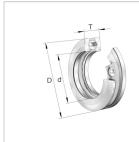

# Axial deep groove ball bearing

Schaeffler ID: 0190071160000

Axial deep groove ball bearing 532, single direction, with spherical housing washer, steel sheet metal cage

## **Main Dimensions & Performance Data**

| d               | 100 mm      | Inner diameter shaft washer      |
|-----------------|-------------|----------------------------------|
| D               | 150 mm      | Outer diameter housing washer    |
| Т               | 40,9 mm     | Height                           |
| C <sub>a</sub>  | 119.000 N   | Basic dynamic load rating, axial |
| C <sub>0a</sub> | 325.000 N   | Basic static load rating, axial  |
| C <sub>ua</sub> | 13.300 N    | Fatigue load limit, axial        |
| n <sub>G</sub>  | 2.700 1/min | Limiting speed                   |
| n <sub>9r</sub> | 3.600 1/min | Reference speed                  |
|                 | 2,228 kg    | Weight                           |