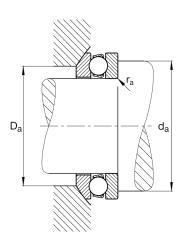

# **Mounting dimensions**

| d <sub>a min</sub> | 130 mm | Minimum diameter shaft shoulder      |
|--------------------|--------|--------------------------------------|
| D <sub>a max</sub> | 125 mm | Maximum diameter of housing shoulder |
| r <sub>a max</sub> | 1 mm   | Maximum filled radius                |